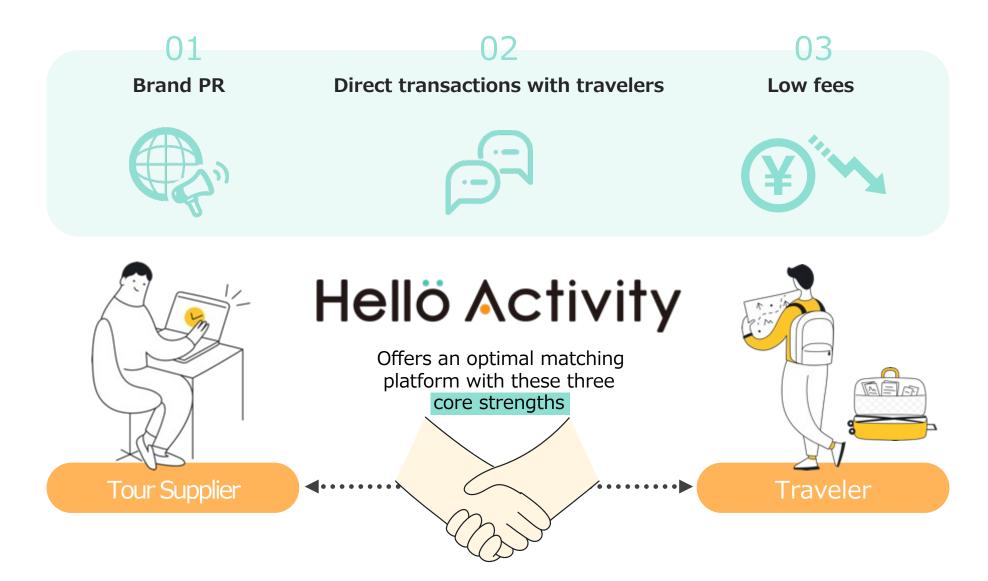

## Hello Activity Three Strengths

meguru

#### **(1)** Corporate PR (Improve branding and customer loyalty

## **2 Direct transactions with travelers**

#### **3Low Fees**