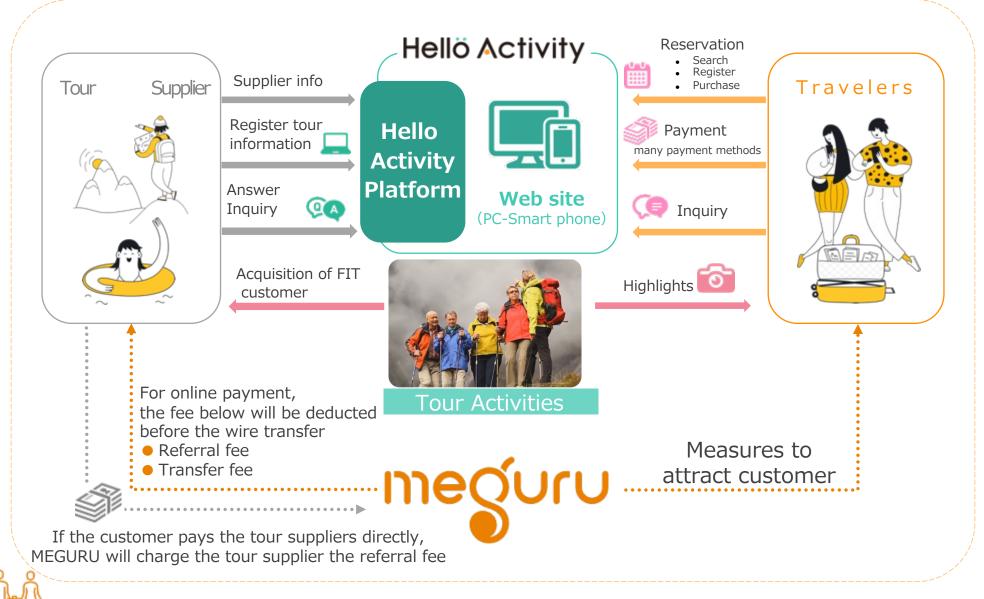

#### Direct correspondence with the tour supplier

Tour Registration • Update • Publication• Reservation • Inquiry answer, etc..

#### Easy

- Immediate launch of new products
- Timely reflection of updates and corrections
- "Reliable" correspondence without having the customer's wait.

#### Flexible

- Content and price changes to request and suggestions
- Free implementation of campaigns, sales, etc…
- Free direct marketing to repeaters

 $\rightarrow$  No time lag or restriction due to mediation

Achieve a Swift and Flexible dealing space

## **Other Expenses**

Copyright © MEGURU CO., LTD. All Rights Reserved

When the reservation is confirmed, MEGURU, the operating company of Hello Activity, will collect the payment from the traveler. At a later date, we will deduct the following fees from the deposited amount and transfer the rest to the supplier's account.