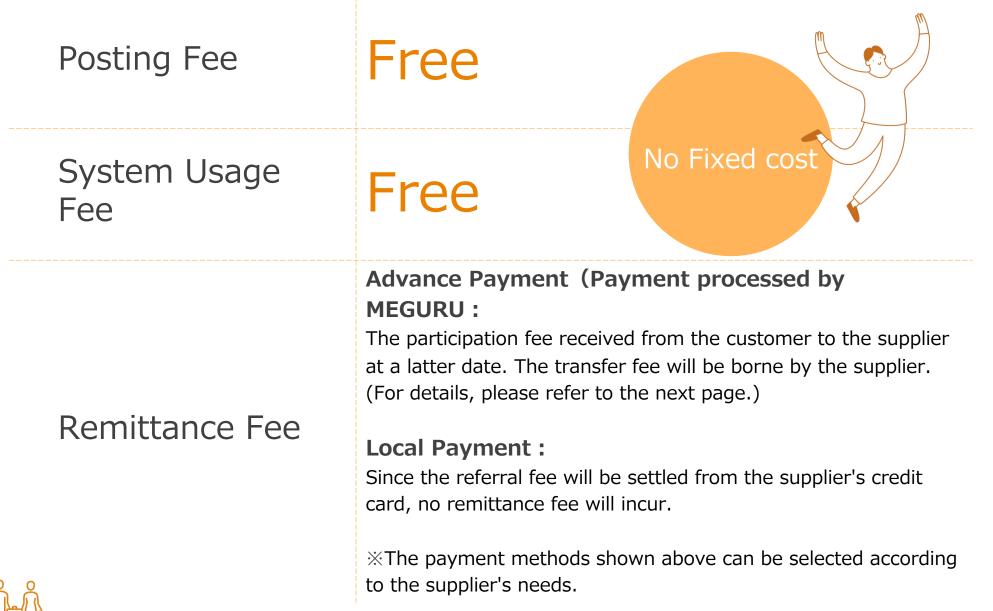

## **Other Expenses**

Copyright © MEGURU CO., LTD. All Rights Reserved

When the reservation is confirmed, MEGURU, the operating company of Hello Activity, will collect the payment from the traveler. At a later date, we will deduct the following fees from the deposited amount and transfer the rest to the supplier's account.

- Referral Fee
- Remittance fees, related fees
- Remittance related fees
- For remittances to overseas banks

Three types of fees

①Remittance fee from Rakuten Bank/1,000円

②Intermediary bank fees/amounts International intermediary bank fees differ depending on the overseas intermediary bank.
 ③There is a possibility of recipient bank fees incurred depending on the recipient bank. The amount varies depending on the recipient bank.

When making an overseas remittance in Japanese yen, an additional fee (lifting charge) for yen currency remittance may be deducted.

For more details, please refer to the Rakuten Bank website. https://www.rakuten-bank.co.jp/business/gpa/remittance/charge/

• Regarding Transfers to Japanese Banks Remittance fee from Rakuten Bank to other domestic banks For more information, please refer to the Rakuten Bank Website https://www.rakuten-bank.co.jp/business/info/2021/210830.html

Remittance Flow

You can request a transfer starting from the month following the month in which the outstanding amount from MEGURU reaches 10,000 yen or more.

For applications submitted by the 15th of each month, we will process the transfer on the last business day of the application month.